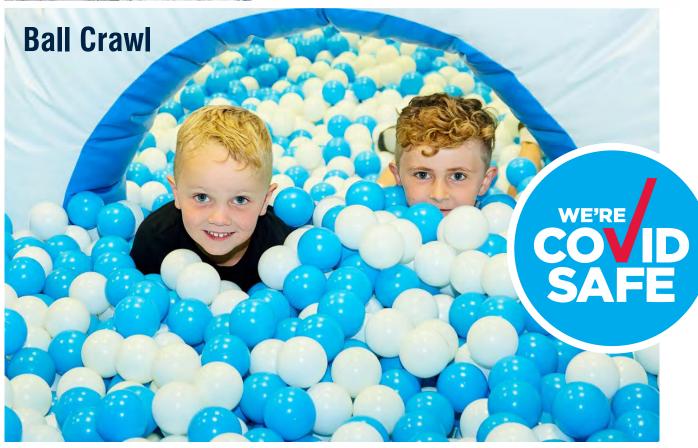

#### **Ball Crawl**

Our 12m x 12m Inflatable Jumping Castle A thrilling adventure to the North Pole.

### **Ball Crawl**

The Ice themed ball crawl is a great activity that will delight and amaze all children that play. Of all our inflatable castles the Ball Crawl is undoubtably the favorite being a place that children can swim in a sea balls, climb and speed down the slide, cross the bridge or dive through the tubes. A huge 12m (x) 12m inflatable bouncy castle filled to knee level with soft plastic balls.