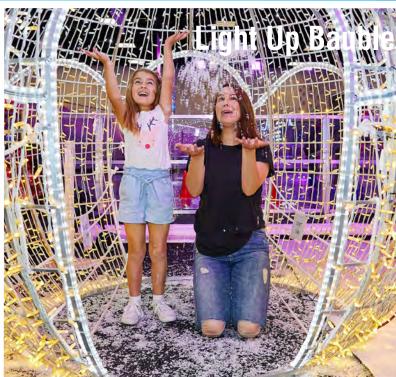

### **Additions**

A Spectacular Winter Wonderland with snow queen set, light up baubles, ride on reindeers giant ice tree,

### **Additions**

Make your winter wonderland event truly spectacular with our ice and snow settings and props including:

Snow Queen Set

Light Up Baubles

**Snow Domes** 

Polar Bears & Penguins

Giant White Ice Tree