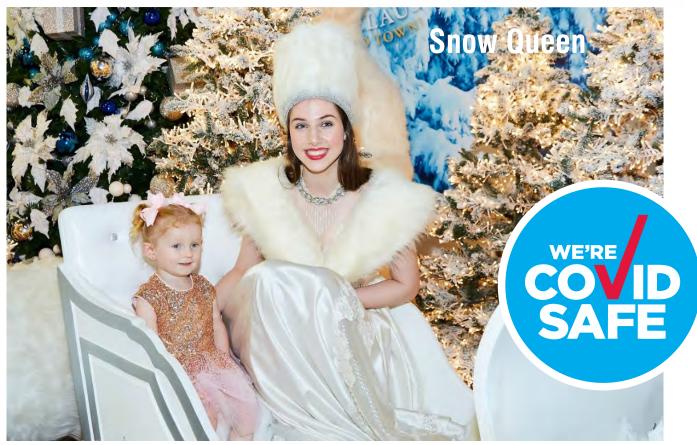

### **Additions**

A Spectacular Winter Wonderland with snow queen set, light up baubles, ride on reindeers giant ice tree,

### **Additions**

Make your winter wonderland event truly spectacular with our ice and snow settings and props including:

Snow Queen Set

Light Up Baubles

**Snow Domes** 

Polar Bears & Penguins

Giant White Ice Tree

Ride-on Reindeers

These theming additions bring a stunning air of authenticity to the ice and snow experience, creating lasting memories for all.