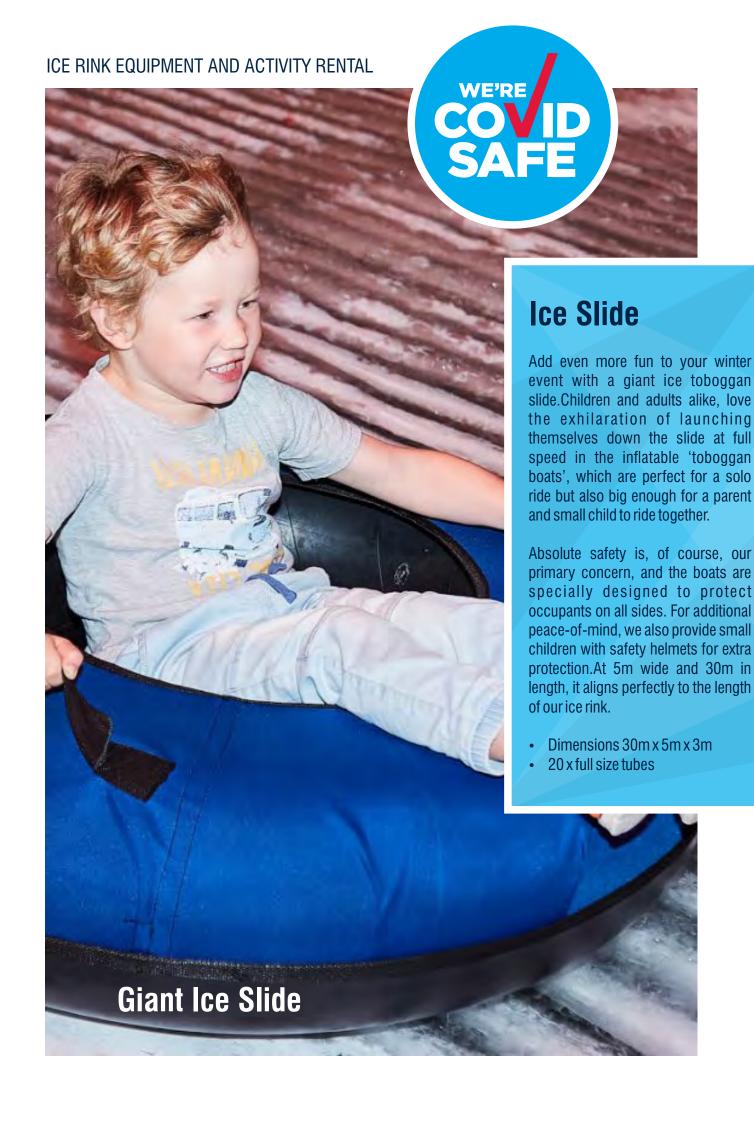

#### Ice Slide

#### **Giant Ice Toboggan Slide**

3m tall x 5m in width aligning perfectly with our ice rink at 30m long