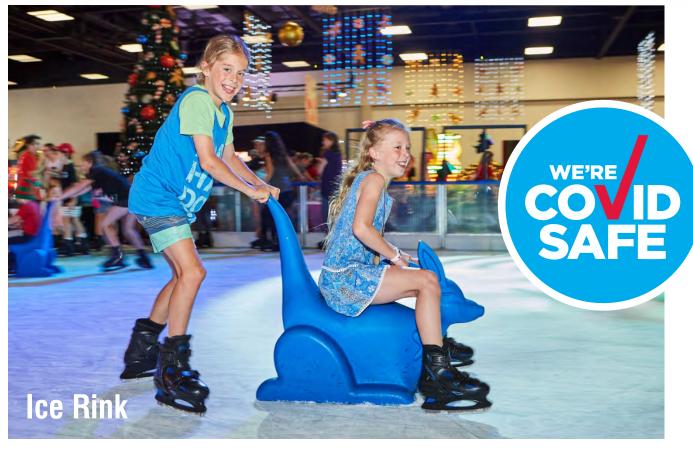

#### **Ice Rink**

### **A Glistening Ice Rink**

30m x 15m rink, adjustable size with a 200 person capacity, skates, tutors, & chillers.