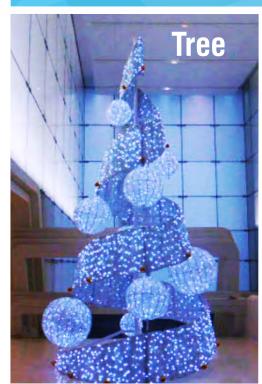

### **Additions**

A Spectacular Winter Wonderland with snow queen set, light up baubles, ride on reindeers giant ice tree,

### **Additions**

Make your winter wonderland event truly spectacular with our ice and snow settings and props including:

Snow Queen Set

Light Up Baubles

**Snow Domes** 

Polar Bears & Penguins

Giant White Ice Tree