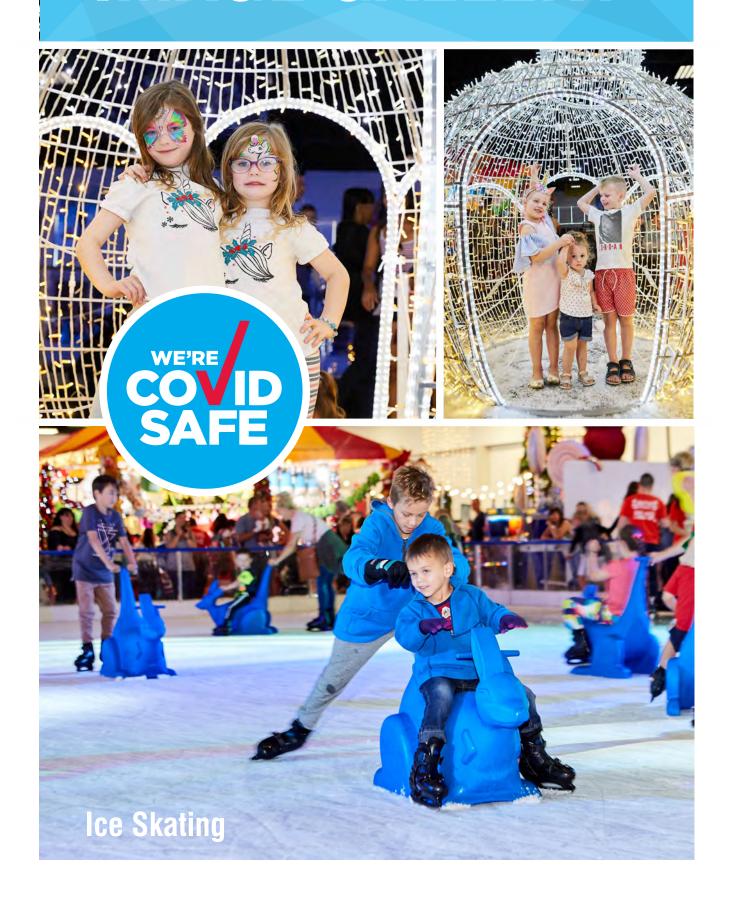

### ICE WONDERLAND RINK RENTAL

A glistening ice rink creates the perfect centrepiece to a winter theme or simply run it as a stand-alone attraction. Either way, ice skating remains one of the most popular, amusing and enjoyable winter activities, even in Australia.

# Add a touch of midwinter fantasy to your next event that's sure to delight the young and young at heart.

Whether you're hosting a one-off function or running a seasonal promotion, Ice Rink Rental can create the perfect frozen wonderland setting for all ages.

### **A Glistening Ice Rink**

30m x 15m rink, adjustable size with a 200 person capacity, skates, tutors, & chillers.