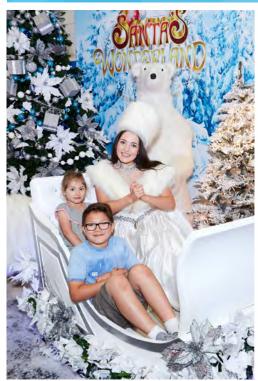

### **Additions**

A Spectacular Winter Wonderland with snow queen set, light up baubles, ride on reindeers giant ice tree,

### **Additions**

Make your winter wonderland event truly spectacular with our ice and snow settings and props including:

Snow Queen Set

Light Up Baubles

**Snow Domes** 

Polar Bears & Penguins

Giant White Ice Tree

Ride-on Reindeers

These theming additions bring a stunning air of authenticity to the ice and snow experience, creating lasting memories for all.