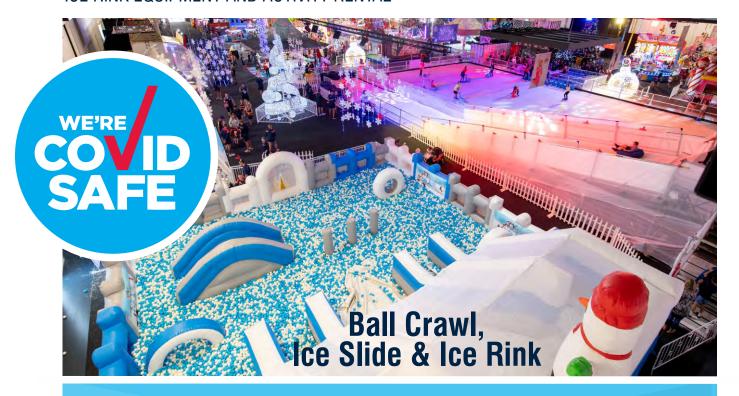

#### **Ball Crawl**

Our 12m x 12m Inflatable Jumping Castle A thrilling adventure to the North Pole.

### **Ball Crawl**

The Ice themed ball crawl is a great activity that will delight and amaze all children that play. Of all our inflatable castles the Ball Crawl is undoubtably the favorite being a place that children can swim in a sea balls, climb and speed down the slide, cross the bridge or dive through the tubes. A huge 12m (x) 12m inflatable bouncy castle filled to knee level with soft plastic balls.