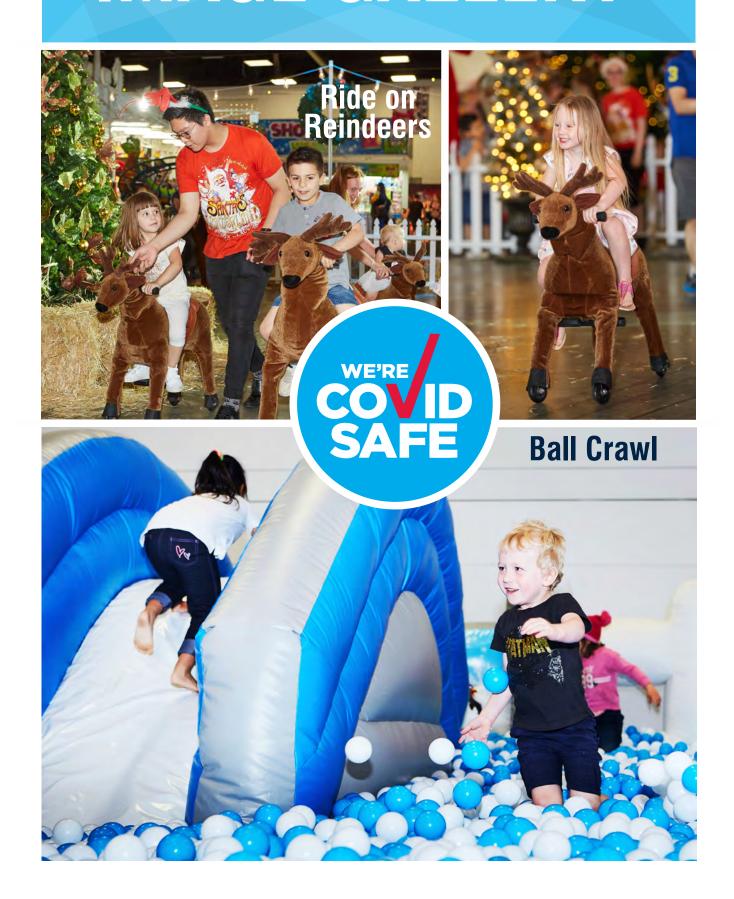

### **Additions**

Make your winter wonderland event truly spectacular with our ice and snow settings and props including:

Snow Queen Set

Light Up Baubles

**Snow Domes** 

Polar Bears & Penguins

Giant White Ice Tree

Ride-on Reindeers

These theming additions bring a stunning air of authenticity to the ice and snow experience, creating lasting memories for all.

### **Ball Crawl**

The Ice themed ball crawl is a great activity that will delight and amaze all children that play. Of all our inflatable castles the Ball Crawl is undoubtably the favorite being a place that children can swim in a sea balls, climb and speed down the slide, cross the bridge or dive through the tubes. A huge 12m (x) 12m inflatable bouncy castle filled to knee level with soft plastic balls.