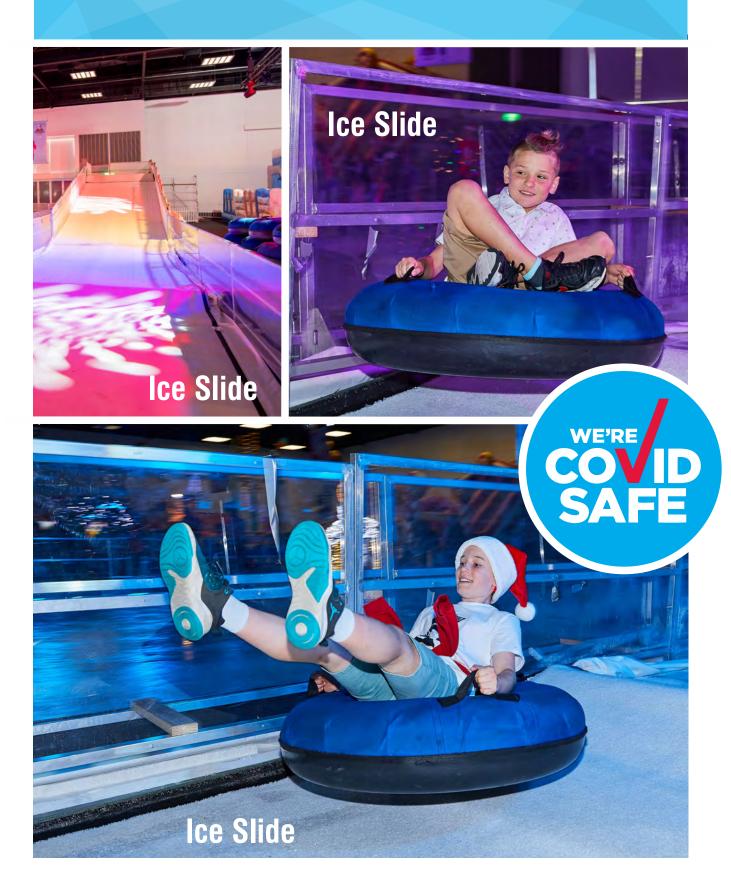

#### Ice Slide

#### **Giant Ice Toboggan Slide**

3m tall x 5m in width aligning perfectly with our ice rink at 30m long