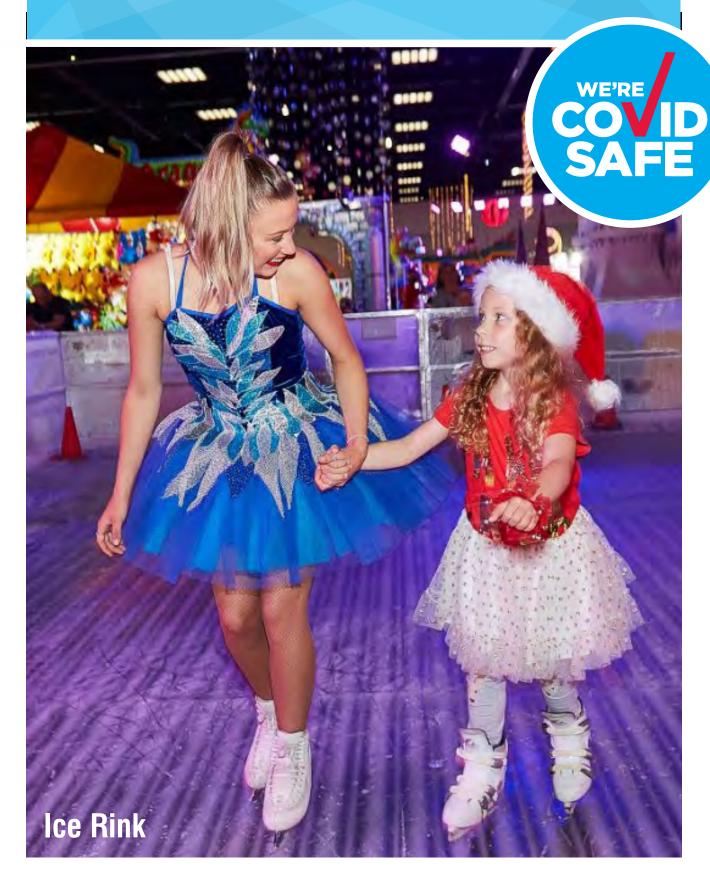

#### **Ice Rink**

### **A Glistening Ice Rink**

30m x 15m rink, adjustable size with a 200 person capacity, skates, tutors, & chillers.