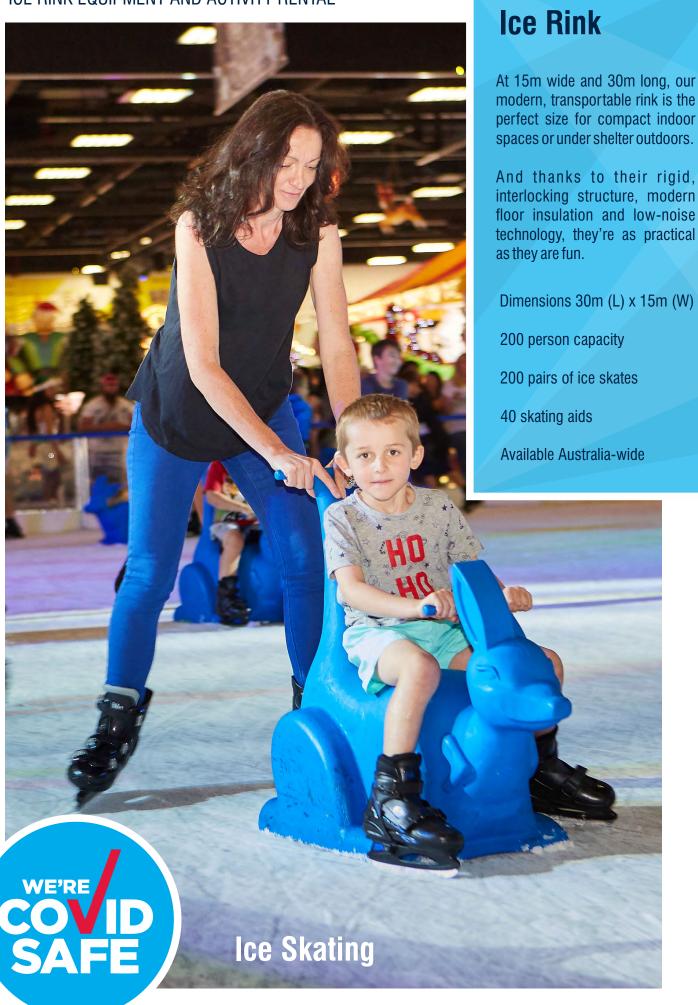

#### **Ice Rink**

### **A Glistening Ice Rink**

30m x 15m rink, adjustable size with a 200 person capacity, skates, tutors, & chillers.